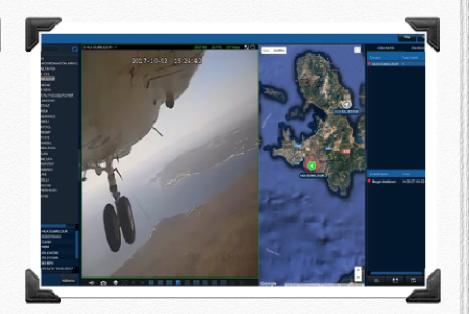

## Project Results

- Fire management system and community trainings
- Pest management system
- Carbon oriented silviculture pilot sites

the files.

T.G. Orman ve Su İşleri Bakanlığı, Orman Genel Müdürlüğü tarafından Stüdyo JA Saaf's yaştırılmıştır.