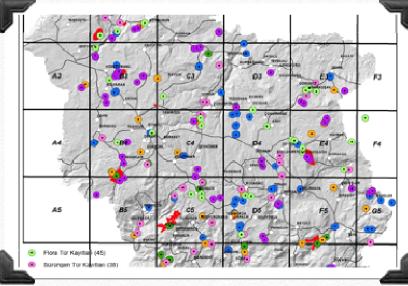

#### KORUMA ÖNCELİKLİ TÜRLER

#### A. KUŞ TÜRLERİ Al. Amadolu savacısı (Sinta krneperi)

<u>Tür özellükleri:</u> Boyu 12-13 cm kadardır. Vücutlarının üst bölgesi gri-mavi, alın bölgeleri ise siyaltır. Gözlerinin üzerinden gaçen siyah bir çizgi vardır. Kaş bölgesi ise beyazdır. Göğüs bölgesinde kızıl renk bir yama vardır.

Ormanciski için fasilvet önerileri; Alsalarda yaşla ve kovuklu ağaçlar ile dikili kuru ve devrikler korunmalıdır. Meşcere içinde d ve üzeri çağ sınıfındaki ağaçların karışımda yer almasına dikkat edilmelidir.