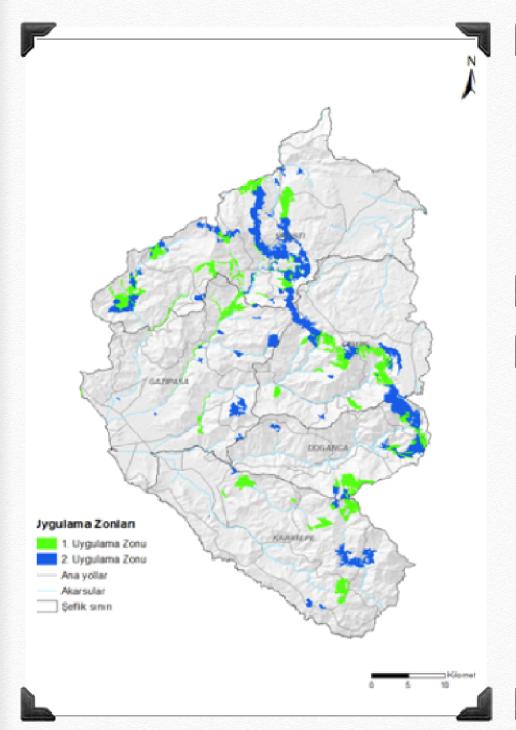

## Project Results

- Integrated approach to planning: 28 plans, 640,000 ha
- Biodiversity Integration Tool: 67,000 ha for zone 1 and 2
- MRV for forestry sector; SDG Forestry Mapping
- National SFM C/I set